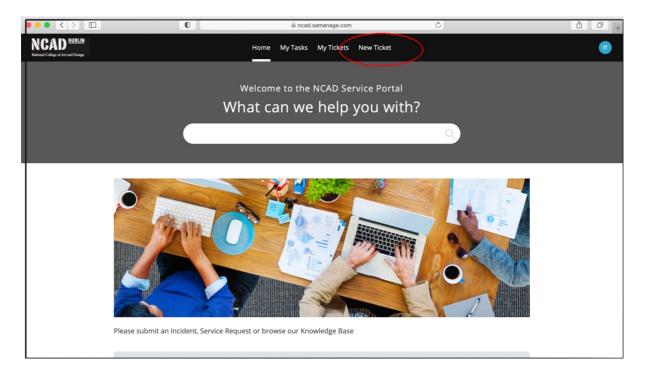

## 2) Click "New Ticket"

If you want to view existing tickets you have logged click on "My Tickets"

- 3) To log a new ticket
  - A. Enter a subject
  - B. Enter a description of the problem
  - C. Select a Category i.e. Facilities or ICT Staff so that your ticket gets routed to the correct Department
  - D. Select a Subcategory for your ticket
  - E. Click "Create New Ticket"